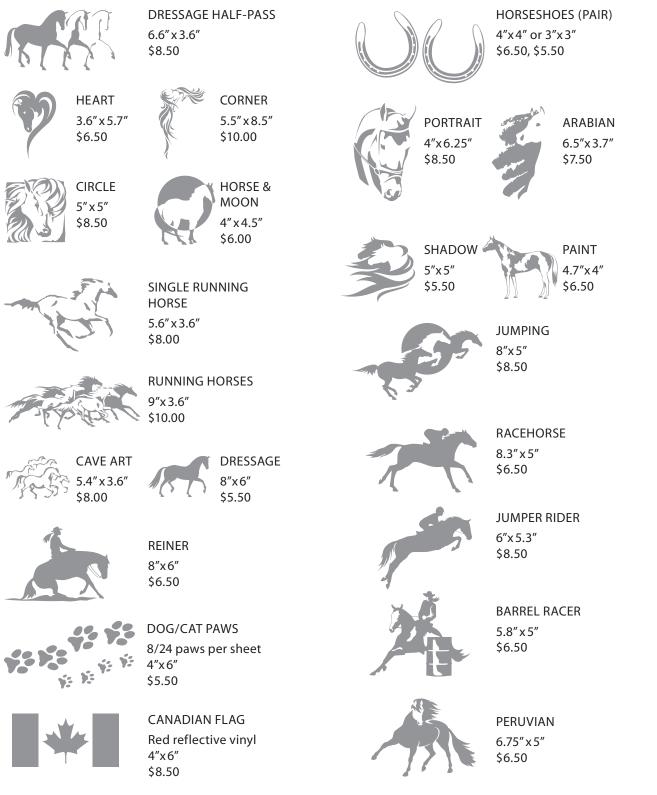

UTION:

HORSES SLOW BRAKING

AND CORNERIN

Decals are easy to apply. They won't damage paintwork, and they're easily removed with a hairdryer.

**CUSTOM WORK** The designs can be sized to fit your requirements. Many colours, including reflective ones, are available on request. Equimage does custom work for farm logos etc.

### RATES

Designs

R

Vinyl: \$20 per sq. ft. Reflective vinyl: \$40 per sq.ft. Design: \$48 per hour

LIKE US ON FACEBOOK! facebook.com/equimagedecals



# **Tammy Friesen**

778.765.5794 tammy@equimage.ca



## **BY EQUIMAGE.CA**

Vinyl decals for trucks/trailers, windows or other surfaces... Add a professional accent or a decorative statement!

View the complete and up-to-date catalogue online at www.equimage.ca





HORSES

ON BOARD

**SLOW BRAKING** AND CORNERING





MINI DRIVING 8"x4.75"







ENDURANCE 7″x7″ \$8.50

**BARBED WIRE** 

12" x 1"

\$5.00



FACEWIND 8.2" x 3.3" \$6.50



**TRIBAL 1** 6″ x 4.5″ \$6.00



5.2" x 5.2" \$7.00



HOOFPRINT 6.5" x 2" \$6.00



CIRCLE / FACE 5.2″x 5″ \$7.50



EQUUS 7″x 3.5″ \$8.00

CHECK