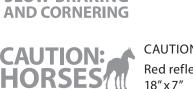

Black vinyl.

36" x 12" \$120.00

\$45.00

**CAUTION: HORSES** Red reflective vinvl 18" x12" \$60.00

> CAUTION WITH HORSE Red reflective vinyl 18″ x 7″ \$45.00

HORSES ON BOARD Red reflective vinyl 11" x 7.2" \$25.00