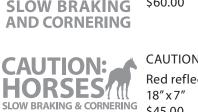

Black vinyl.

36" x 12" \$120.00

\$45.00

**CAUTION: HORSES** Red reflective vinvl 18" x12" \$60.00

> CAUTION WITH HORSE Red reflective vinyl 18″ x 7″ \$45.00

HORSES ON BOARD Red reflective vinyl 11" x 7.2" \$25.00